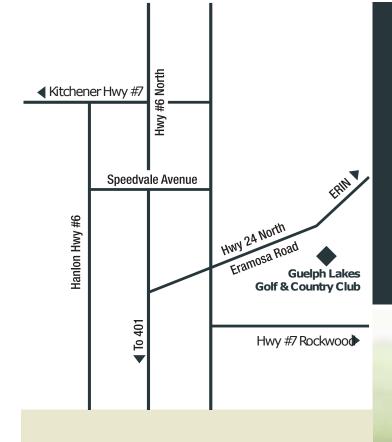

## MAP NOT TO SCALE\* FROM TORONTO (NOT SHOWN:)

- Take Guelph Line North from Hwy #401
- At Hwy #7 turn left (West) towards Guelph.
- At the first set of lights turn Right (North) on County Road #29.
- Follow to Hwy #24 and turn left at the lights.
- Guelph Lakes Golf & Country Club is on the left approx. 2kms.

For clarification on directions to Guelph Lakes Golf & Country Club, please contact the Club at (519) 822-4222.

THE COPING CENTRE

INVITES YOU TO THE 30TH ANNUAL